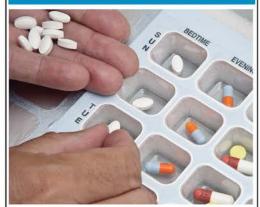

## Filling Pill#2

Pill #2 you take each morning. Place one pill in each of the morning blisters, sunday thru saturday.

# Filling Pill #3

You also take pill #3 every morning. Place one pill in each of the morning blisters, sunday thru saturday.