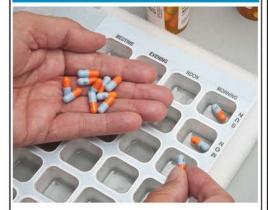

## 4. Filling Pill#1

Say you take 7 medications a day and one pill twice a day. Pill #1 you take in the morning. Place one pill in each of the morning blisters, sunday thru saturday.

## Filling Pill#1

You also take the same (pill #1) each evening as well. Place one pill in each of the evening blisters, sunday thru saturday.