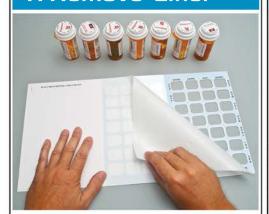

## 1. Remove Liner

Remove the pressure sensitive liner revealing the sealing surface.

NOTE: Qube Card has a pressure liner on the middle panel only.