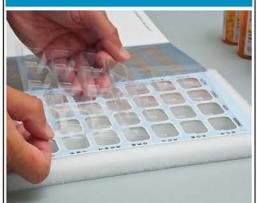

## 3. Insert Blisters

Insert the blister sheet into the card starting with the top row. Lower the rest of the sheet into the remaining holes.