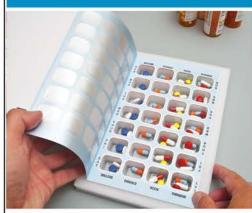

## Fold

Once all of your medications are loaded into the card, fold the foil flap over to seal the card.

## Seal

Using the roller, apply even pressure to seal.