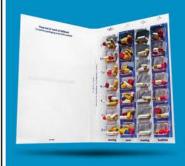

# Our 3 Finished 7-Day 4-Pass Cards

Medicine-On-Time Card

SureMed Card

**Qube Mini Card** 

### You're Done!

Your fresh clean disposable Medicine-On-Time 7-Day 4-Pass Card, the SureMed 7-Day 4-Pass Card and the Qube Mini 7-Day 4-Pass Multi-Med Card are filled and ready to use.