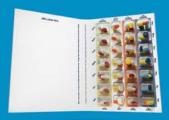

# Our 3 Finished 7-Day 4-Pass Cards

Medicine-On-Time Card

SureMed Card

**Qube Mini Card** 

### You're Done!

Your fresh clean disposable Medicine-On-Time 7-Day 4-Pass Card, the SureMed 7-Day 4-Pass Card and the Qube Mini 7-Day 4-Pass Multi-Med Card are filled and ready to use.