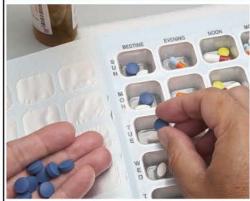

## Filling Pill #6

Pill #6 you take each day before you go to bed. Place one pill in each of the bedtime blisters, sunday thru saturday.

## Filling Pill#7

You also take pill #7 at bedtime each evening as well. Place one pill in each of the bedtime blisters, sunday thru saturday.