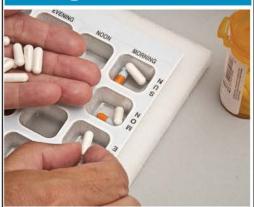

## Filling Pill#4

Next, you take pill # 4 at noon each day. Place one pill in each of the noon blisters, sunday thru saturday.

## Filling Pill #5

You also take pill #5 each day at noon. Place one pill in each of the noon blisters, sunday thru saturday.