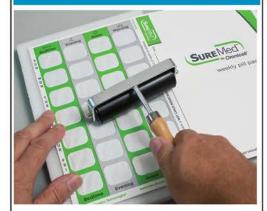

day.

# Filling Pill #3

You also take pill #3 every morning. Place one pill in each of the morning blisters, sunday thru saturday.

## Filling Pill#4



Next, you take pill # 4 at noon each day. Place one pill in each of the noon blisters, sunday thru saturday.

## Filling Pill #5



You also take pill #5 each day at noon. Place one pill in each of the noon blisters, sunday thru saturday.

## Filling Pill #6



Pill #6 you take each day before you go to bed. Place one pill in each of the bedtime blisters, sunday thru saturday.

## Filling Pill#7



You also take pill #7 at bedtime each evening as well. Place one pill in each of the bedtime blisters, sunday thru saturday.

## Fold



Once all of your medications are loaded into the card, fold the foil flap over to seal the card.

## Seal



Using the roller, apply even pressure to seal.

# Our 3 Finished 7-Day 4-Pass Cards



Medicine-On-Time Card



SureMed Card



**Qube Mini Card** 

### You're Done!

Your fresh clean disposable Medicine-On-Time 7-Day 4-Pass Card, the SureMed 7-Day 4-Pass Card and the Qube Mini 7-Day 4-Pass Multi-Med Card are filled and ready to use.