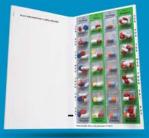

# Our 3 Finished 7-Day 4-Pass Cards

Medicine-On-Time Card

SureMed Card

**Qube Mini Card** 

### You're Done!

Your fresh clean disposable Medicine-On-Time 7-Day 4-Pass Card, the SureMed 7-Day 4-Pass Card and the Qube Mini 7-Day 4-Pass Multi-Med Card are filled and ready to use.