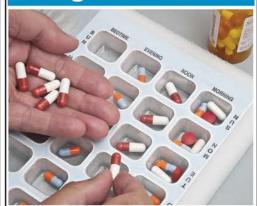

## Filling Pill #6

Pill #6 you take each day before you go to bed. Place one pill in each of the bedtime blisters, sunday thru saturday.

## Filling Pill#7

You also take pill #7 at bedtime each evening as well. Place one pill in each of the bedtime blisters, sunday thru saturday.