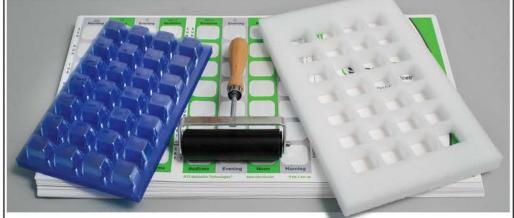

## Your SureMed 7-Day or Qube Mini 7-Day Multi-Med Starter Kit

SureMed 7-Day, Medicine-On-Time 7-Day & Qube Mini 7-Day kits includes: 26 blisters & cards, filling foam and sealing roller.