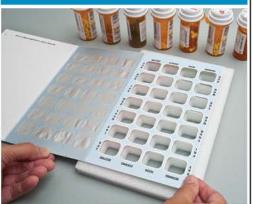

## 3. Insert Blisters

Insert the blister sheet into the card starting with the top row. Lower the rest of the sheet into the remaining holes.