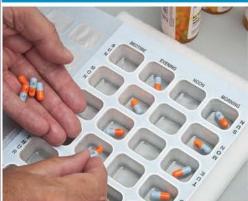

## Filling Pill#2

Pill #2 you take each morning. Place one pill in each of the morning blisters, sunday thru saturday.

# Filling Pill #3

You also take pill #3 every morning. Place one pill in each of the morning blisters, sunday thru saturday.