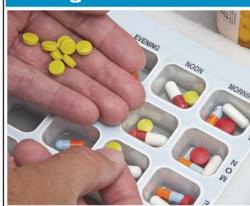

## 4. Filling Pill#1

Say you take 7 medications a day and one pill twice a day. Pill #1 you take in the morning. Place one pill in each of the morning blisters, sunday thru saturday.

## Filling Pill#1

You also take the same (pill #1) each evening as well. Place one pill in each of the evening blisters, sunday thru saturday.